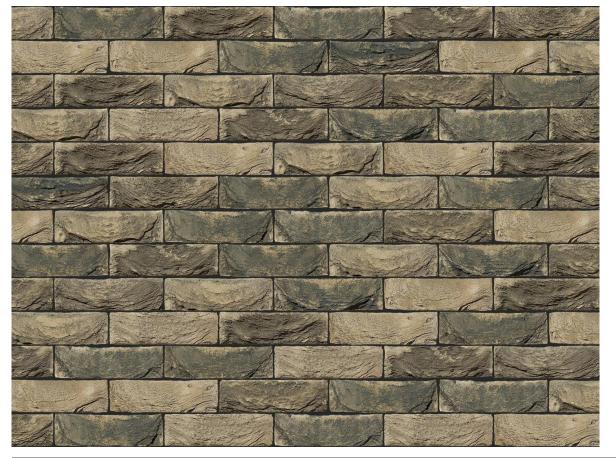

## LITHIUM GREY BLACK BRICK

| Brand                         | Vandersanden              |
|-------------------------------|---------------------------|
| Colour                        | Grey, Black               |
| Туре                          | Handmade                  |
| Dimensions                    | 215mm x 102.5mm x<br>65mm |
| Durability                    | F2                        |
| Active Soluble Salts          | S2                        |
| Dimensional Tolerance & Range | T2, R1                    |
| Water Absorption              | 15%                       |
| Compressive Strength          | 10N/mm <sup>2</sup>       |
| Pack Size                     | 580                       |