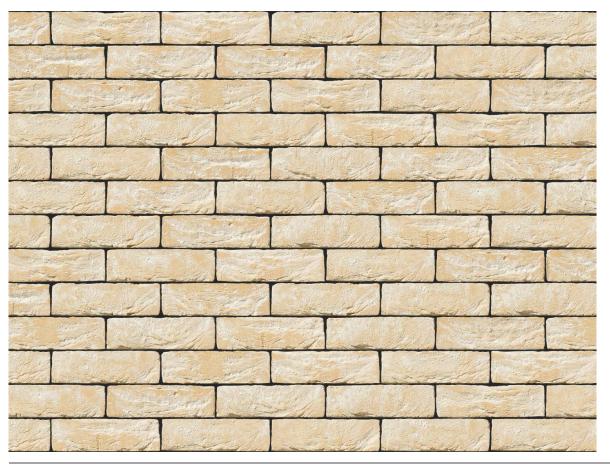

## **TECHNICAL INFORMATION SHEET**

## LINDEBLOEM YELLOW BRICK

| Vandersanden            |
|-------------------------|
| Yellow                  |
| Handmade                |
| 215mm x 102mm x<br>65mm |
| F2                      |
| S2                      |
| T2, R1                  |
| 17%                     |
| 20N/mm <sup>2</sup>     |
| 620                     |
|                         |