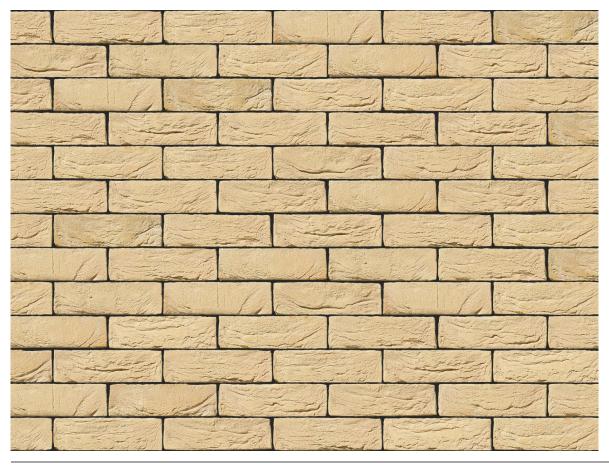

## **TECHNICAL INFORMATION SHEET**

## GEEL ZILVERZAND YELLOW BUFF BRICK

| Vandersanden            |
|-------------------------|
| Yellow Buff             |
| Handmade                |
| 215mm x 102mm x<br>65mm |
| F2                      |
| S2                      |
| T2, R1                  |
| 17%                     |
| 20N/mm²                 |
| 620                     |
|                         |