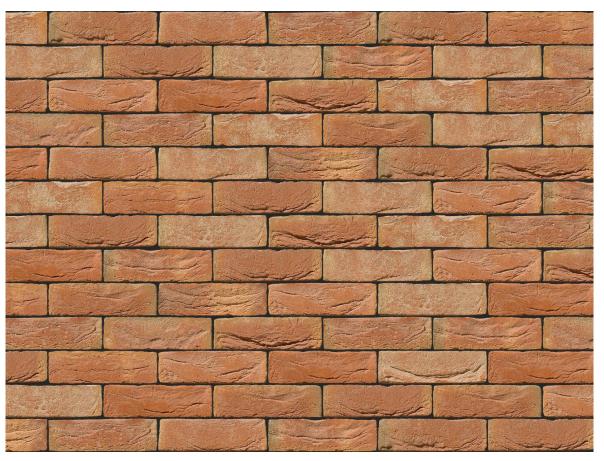

## **TECHNICAL INFORMATION SHEET**

## **GALA RED BRICK**

| Vandersanden              |
|---------------------------|
| Red                       |
| Handmade                  |
| 215mm x 102.5mm x<br>65mm |
| F2                        |
| S2                        |
| T2, R1                    |
| 17%                       |
| 20N/mm <sup>2</sup>       |
| 600                       |
|                           |