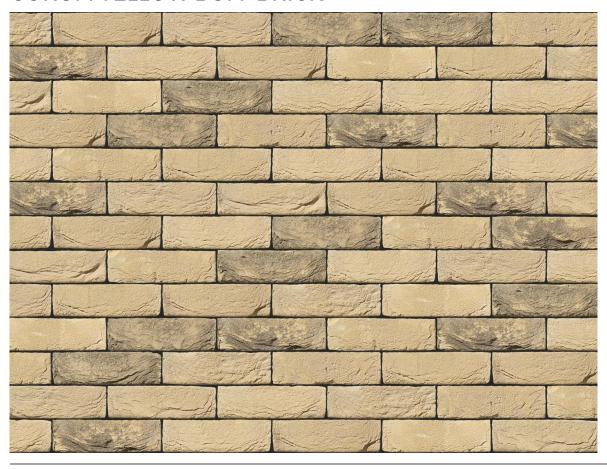

## **CORUM YELLOW BUFF BRICK**

| Brand                         | Vandersanden              |
|-------------------------------|---------------------------|
| Colour                        | Yellow, Buff              |
| Туре                          | Handmade                  |
| Dimensions                    | 215mm x 102.5mm x<br>65mm |
| Durability                    | F2                        |
| Active Soluble Salts          | <b>S</b> 2                |
| Dimensional Tolerance & Range | T2, R1                    |
| Water Absorption              | 17%                       |
| Compressive Strength          | 20N/mm <sup>2</sup>       |
| Pack Size                     | 580                       |