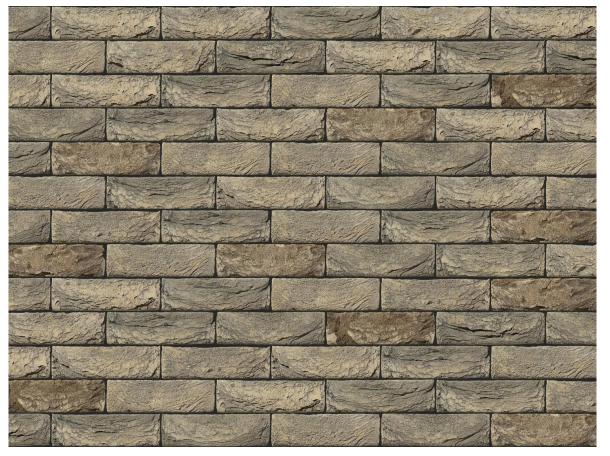

## **BRAMA BROWN BRICK**

| Brand                         | Vandersanden            |
|-------------------------------|-------------------------|
| Colour                        | Brown, Grey             |
| Туре                          | Handmade                |
| Dimensions                    | 214mm x 101mm x<br>65mm |
| Durability                    | F2                      |
| Active Soluble Salts          | S2                      |
| Dimensional Tolerance & Range | T2, R1                  |
| Water Absorption              | 17%                     |
| Compressive Strength          | 30N/mm <sup>2</sup>     |
| Pack Size                     | 580                     |