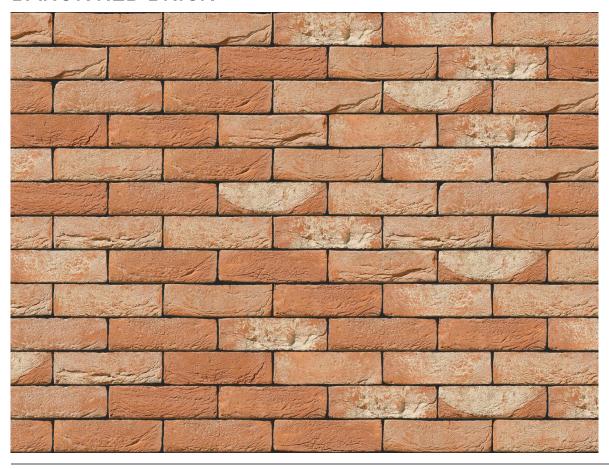

## **BAROK RED BRICK**

| Brand                         | Vandersanden            |
|-------------------------------|-------------------------|
| Colour                        | Brown, Red              |
| Туре                          | Handmade                |
| Dimensions                    | 212mm x 101mm x<br>65mm |
| Durability                    | F2                      |
| Active Soluble Salts          | S2                      |
| Dimensional Tolerance & Range | T2, R1                  |
| Water Absorption              | 14%                     |
| Compressive Strength          | 20N/mm <sup>2</sup>     |
| Pack Size                     | 580                     |