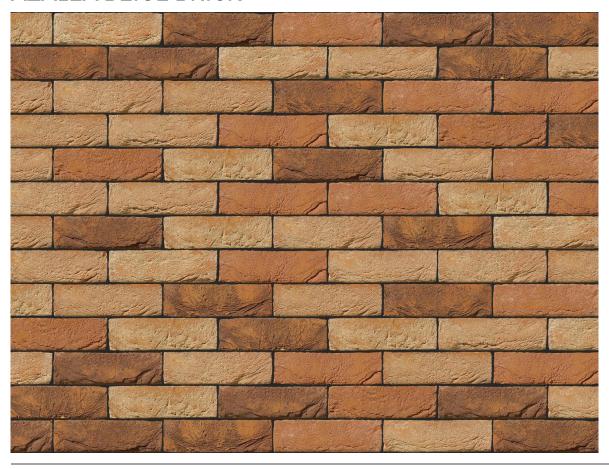

## **AZALEA BEIGE BRICK**

| Brand                         | Vandersanden            |
|-------------------------------|-------------------------|
| Colour                        | Red                     |
| Туре                          | Handmade                |
| Dimensions                    | 214mm x 101mm x<br>65mm |
| Durability                    | F2                      |
| Active Soluble Salts          | S2                      |
| Dimensional Tolerance & Range | T2, R1                  |
| Water Absorption              | 15%                     |
| Compressive Strength          | 20N/mm <sup>2</sup>     |
| Pack Size                     | 560                     |