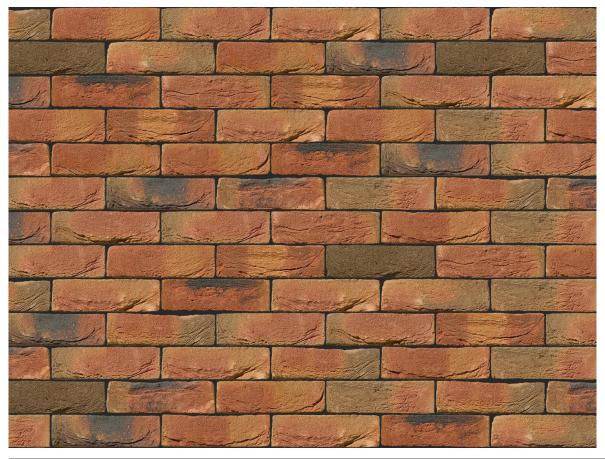

## AVONDROOD RED BRICK

| Brand                         | Vandersanden              |
|-------------------------------|---------------------------|
| Colour                        | Red                       |
| Туре                          | Handmade                  |
| Dimensions                    | 215mm x 102.5mm x<br>65mm |
| Durability                    | F2                        |
| Active Soluble Salts          | <b>S</b> 2                |
| Dimensional Tolerance & Range | T2, R1                    |
| Water Absorption              | 14%                       |
| Compressive Strength          | 20N/mm <sup>2</sup>       |
| Pack Size                     | 620                       |