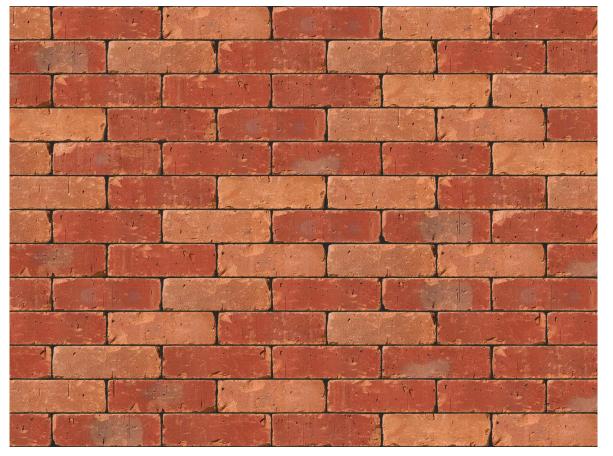

## MALVERN RED BRICK

| Brand                         | Northcot                |
|-------------------------------|-------------------------|
| Colour                        | Red                     |
| Туре                          | Wirecut                 |
| Dimensions                    | 215mm x 102mm x<br>65mm |
| Durability                    | F2                      |
| Active Soluble Salts          | S2                      |
| Dimensional Tolerance & Range | T2, R1                  |
| Water Absorption              | 10%                     |
| Compressive Strength          | 71N/mm²                 |
| Pack Size                     | 500                     |