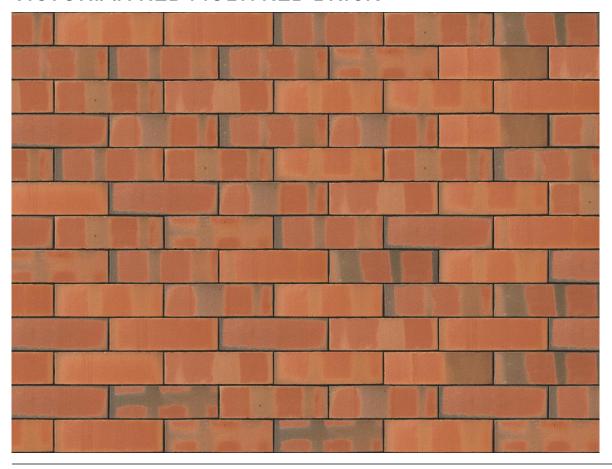

## VICTORIAN RED MULTI RED BRICK

| Brand                         | Kingscourt                |
|-------------------------------|---------------------------|
| Colour                        | Red                       |
| Туре                          | Wirecut                   |
| Dimensions                    | 215mm x 102.5mm x<br>65mm |
| Durability                    | F2                        |
| Active Soluble Salts          | S2                        |
| Dimensional Tolerance & Range | T2, R2                    |
| Water Absorption              | ≤11%                      |
| Compressive Strength          | ≥50N/mm²                  |
| Pack Size                     | 552                       |