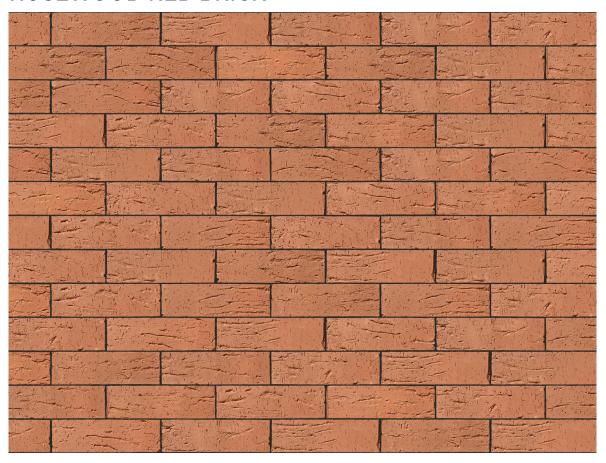

## **ROSEWOOD RED BRICK**

| Kingscourt              |
|-------------------------|
|                         |
| Red                     |
| Wirecut                 |
| 5mm x 102.5mm x<br>65mm |
| F2                      |
| S2                      |
| T2, R1                  |
| ≤11%                    |
| ≥45N/mm²                |
| 552                     |
|                         |