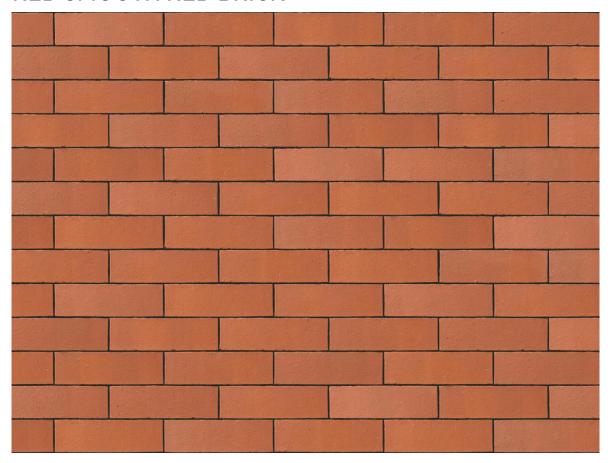

## **RED SMOOTH RED BRICK**

| Kingscourt                |
|---------------------------|
| Red                       |
| Wirecut                   |
| 215mm x 102.5mm x<br>65mm |
| F2                        |
| S2                        |
| T2, R1                    |
| ≤11%                      |
| ≥60N/mm²                  |
| 552                       |
|                           |