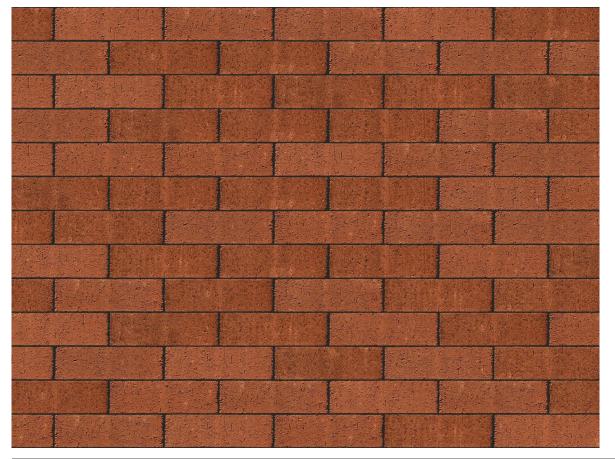

## **RED RUSTIC RED BRICK**

| Brand                         | Kingscourt                |
|-------------------------------|---------------------------|
| Colour                        | Red                       |
| Туре                          | Handmade                  |
| Dimensions                    | 215mm x 102.5mm x<br>65mm |
| Durability                    | F2                        |
| Active Soluble Salts          | S2                        |
| Dimensional Tolerance & Range | T2, R1                    |
| Water Absorption              | ≤12%                      |
| Compressive Strength          | ≥35N/mm²                  |
| Pack Size                     | 552                       |