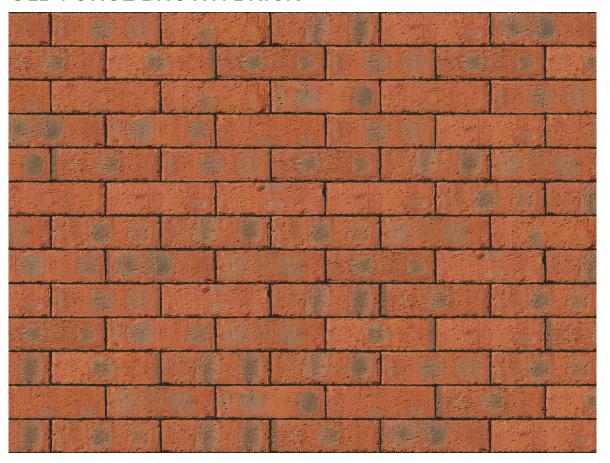

## **OLD FORGE BROWN BRICK**

| Brand                         | Kingscourt                |
|-------------------------------|---------------------------|
| Colour                        | Brown                     |
| Туре                          | Wirecut                   |
| Dimensions                    | 215mm x 102.5mm x<br>65mm |
| Durability                    | F2                        |
| Active Soluble Salts          | S2                        |
| Dimensional Tolerance & Range | T2, R1                    |
| Water Absorption              | ≤10%                      |
| Compressive Strength          | ≥60N/mm²                  |
| Pack Size                     | 552                       |
|                               |                           |