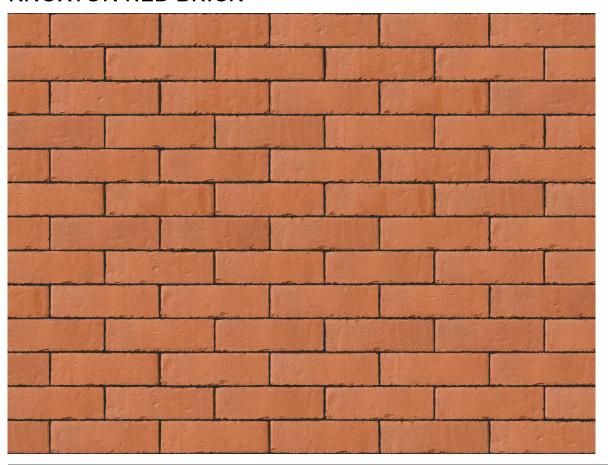

## **KNOXTON RED BRICK**

| Brand                         | Kingscourt                |
|-------------------------------|---------------------------|
| Colour                        | Red                       |
| Туре                          | Wirecut                   |
| Dimensions                    | 215mm x 102.5mm x<br>65mm |
| Durability                    | F2                        |
| Active Soluble Salts          | S2                        |
| Dimensional Tolerance & Range | T2, R1                    |
| Water Absorption              | ≤12%                      |
| Compressive Strength          | ≥55N/mm²                  |
| Pack Size                     | 552                       |