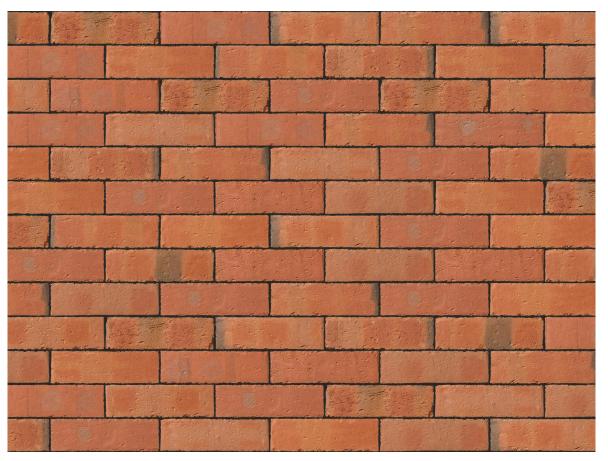

## HERITAGE RED BRICK

| Brand                         | Kingscourt                |
|-------------------------------|---------------------------|
| Colour                        | Red                       |
| Туре                          | Wirecut                   |
| Dimensions                    | 215mm x 102.5mm x<br>65mm |
| Durability                    | F2                        |
| Active Soluble Salts          | S2                        |
| Dimensional Tolerance & Range | T2, R1                    |
| Water Absorption              | ≤12%                      |
| Compressive Strength          | ≥50N/mm²                  |
| Pack Size                     | 552                       |