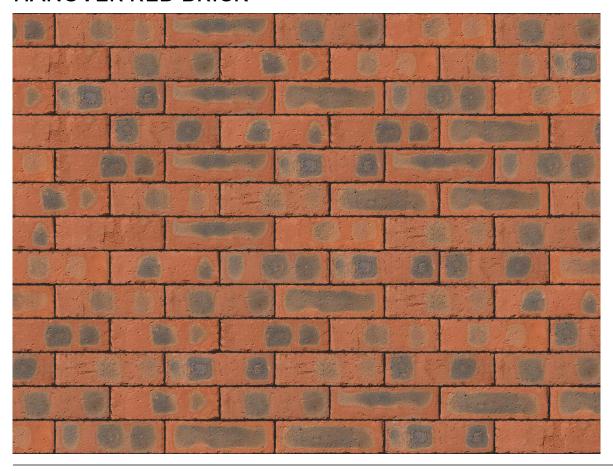

## HANOVER RED BRICK

| Brand                         | Kingscourt                |
|-------------------------------|---------------------------|
| Colour                        | Red                       |
| Туре                          | Wirecut                   |
| Dimensions                    | 215mm x 102.5mm x<br>65mm |
| Durability                    | F2                        |
| Active Soluble Salts          | S2                        |
| Dimensional Tolerance & Range | T2, R1                    |
| Water Absorption              | ≤11%                      |
| Compressive Strength          | ≥50N/mm²                  |
| Pack Size                     | 552                       |