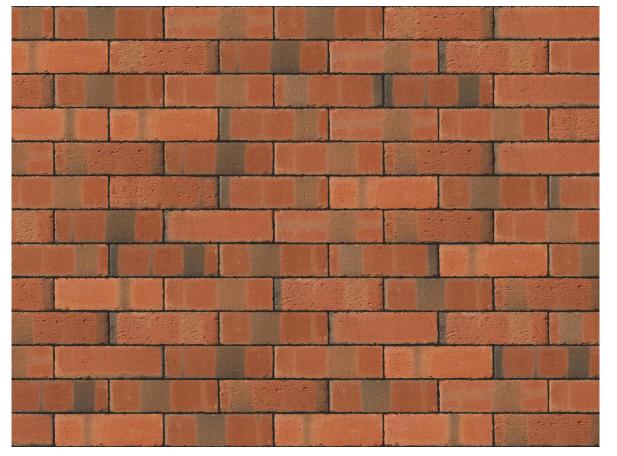

## **GRAFTON BROWN BRICK**

| Brand                         | Kingscourt                |
|-------------------------------|---------------------------|
| Colour                        | Brown                     |
| Туре                          | Wirecut                   |
| Dimensions                    | 215mm x 102.5mm x<br>65mm |
| Durability                    | F2                        |
| Active Soluble Salts          | S2                        |
| Dimensional Tolerance & Range | T2, R1                    |
| Water Absorption              | ≤12%                      |
| Compressive Strength          | ≥50N/mm²                  |
| Pack Size                     | 552                       |