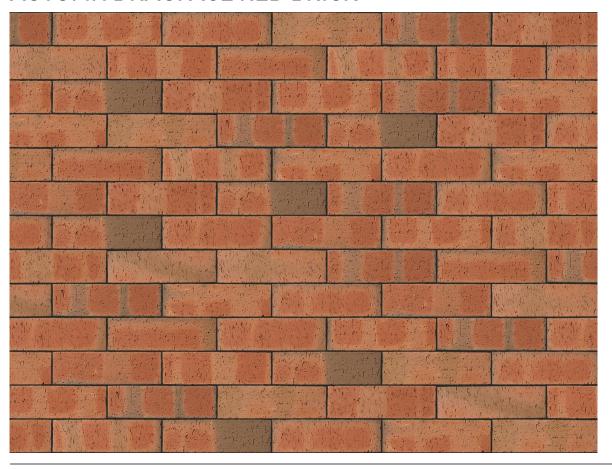

## **AUTUMN DRAGFACE RED BRICK**

| Kingscourt                |
|---------------------------|
| Red                       |
| Wirecut                   |
| 215mm x 102.5mm x<br>65mm |
| F2                        |
| S2                        |
| T2, R1                    |
| ≤12%                      |
| ≥55N/mm²                  |
| 552                       |
|                           |