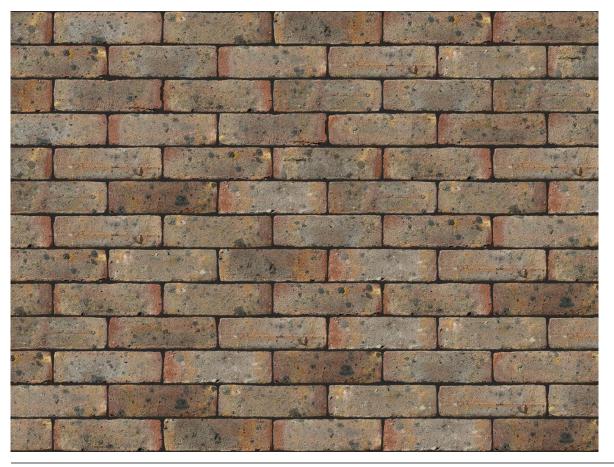

## FLB SELECTED DARK RED BRICK

| Freshfield Lane           |
|---------------------------|
| Blue, Red                 |
| Stock-Pressed             |
| 215mm x 102.5mm x<br>65mm |
| F2                        |
| S2                        |
| T2, R1                    |
| 7%                        |
| 35N/mm²                   |
| 400                       |
|                           |