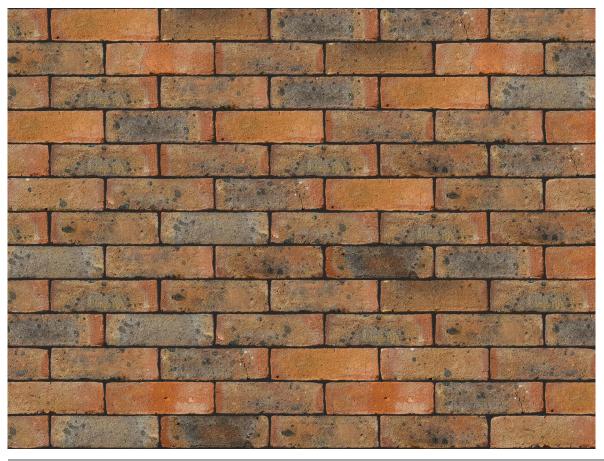

## **TECHNICAL INFORMATION SHEET**

## FLB FIRST QUALITY RED BRICK

| Freshfield Lane           |
|---------------------------|
| Red                       |
| Stock-Pressed             |
| 215mm x 102.5mm x<br>65mm |
| F2                        |
| S2                        |
| T2, R1                    |
| 10%                       |
| 29N/mm <sup>2</sup>       |
| 400                       |
|                           |