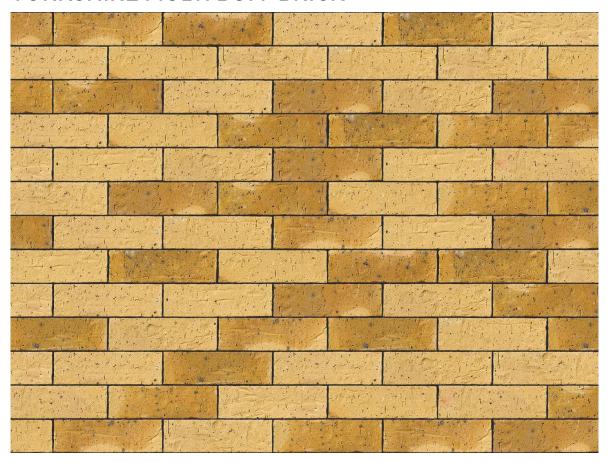

## YORKSHIRE MULTI BUFF BRICK

| Brand                         | Forterra                  |
|-------------------------------|---------------------------|
| Colour                        | Buff                      |
| Туре                          | Wirecut                   |
| Dimensions                    | 215mm x 102.5mm x<br>65mm |
| Durability                    | F2                        |
| Active Soluble Salts          | S2                        |
| Dimensional Tolerance & Range | T2, R1                    |
| Water Absorption              | 20%                       |
| Compressive Strength          | 30N/mm <sup>2</sup>       |
| Pack Size                     | 500                       |