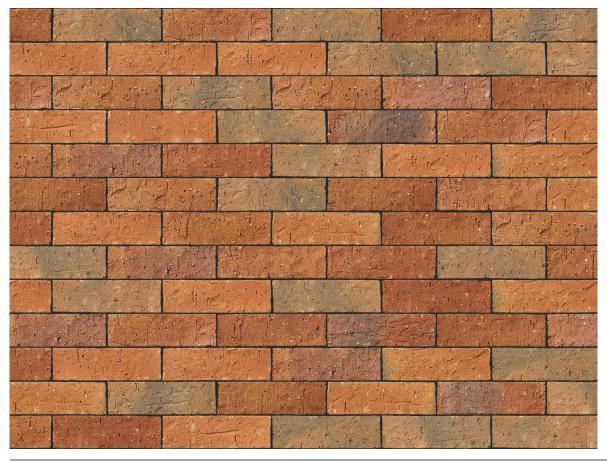

## **TECHNICAL INFORMATION SHEET**

## WORCHESTERSHIRE RED MULTI BRICK

| Forterra                  |
|---------------------------|
| Red                       |
| Wirecut                   |
| 215mm x 102.5mm x<br>65mm |
| F2                        |
| <b>S</b> 2                |
| T2, R1                    |
| 14%                       |
| 40N/mm <sup>2</sup>       |
| 500                       |
|                           |