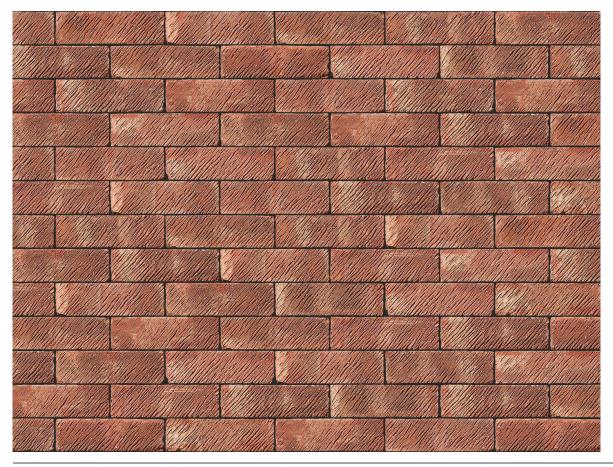

## **TECHNICAL INFORMATION SHEET**

## WINDSOR RED BRICK

| Forterra                  |
|---------------------------|
| Red                       |
| Pressed                   |
| 215mm x 102.5mm x<br>65mm |
| F1                        |
| S2                        |
| T2, R1                    |
| 23%                       |
| 25N/mm <sup>2</sup>       |
| 390                       |
|                           |