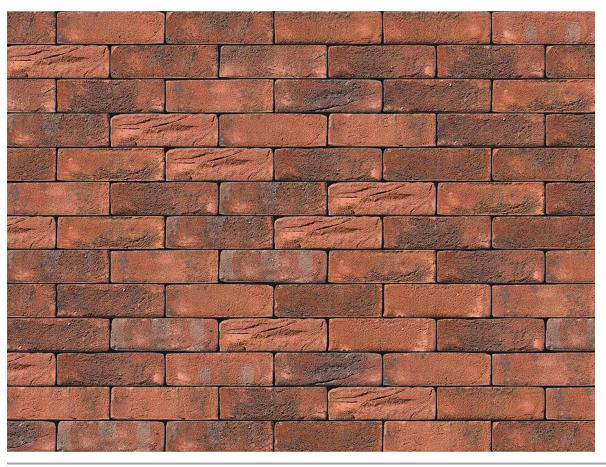

## **TECHNICAL INFORMATION SHEET**

## WESTCROFT RED MULTI BRICK

| Forterra                  |
|---------------------------|
| Red                       |
| Stock Thrown              |
| 215mm x 102.5mm x<br>65mm |
| F2                        |
| S2                        |
| T2, R1                    |
| 13%                       |
| 25N/mm²                   |
| 495                       |
|                           |