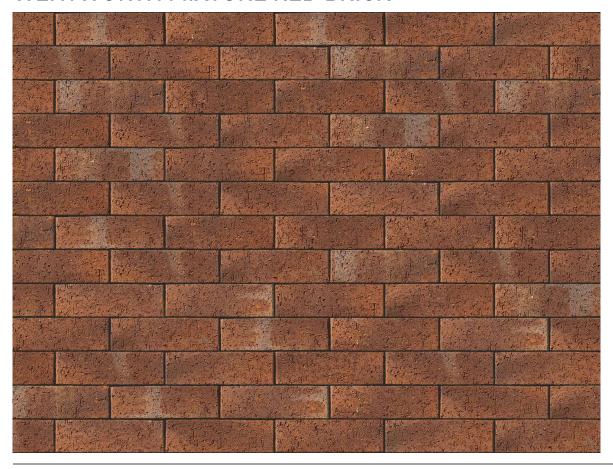

## WENTWORTH MIXTURE RED BRICK

| Brand                         | Forterra                  |
|-------------------------------|---------------------------|
| Colour                        | Red                       |
| Туре                          | Wirecut                   |
| Dimensions                    | 215mm x 102.5mm x<br>65mm |
| Durability                    | F2                        |
| Active Soluble Salts          | S2                        |
| Dimensional Tolerance & Range | T2, R1                    |
| Water Absorption              | 10%                       |
| Compressive Strength          | 40N/mm²                   |
| Pack Size                     | 520                       |