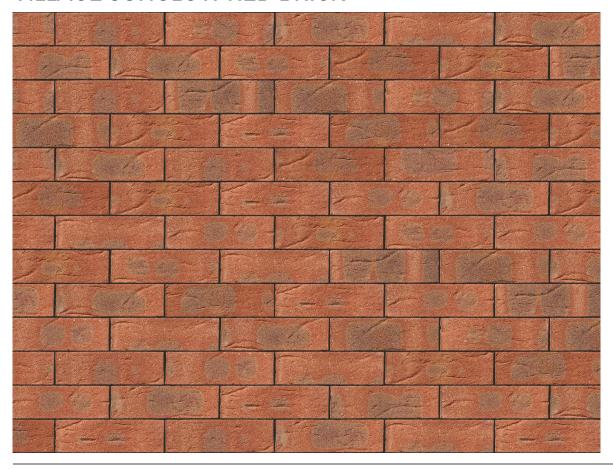

## VILLAGE SUNGLOW RED BRICK

| Forterra                  |
|---------------------------|
| Red                       |
| Wirecut                   |
| 215mm x 102.5mm x<br>65mm |
| F2                        |
| S2                        |
| T2, R1                    |
| 15%                       |
| 30N/mm²                   |
| 495                       |
|                           |