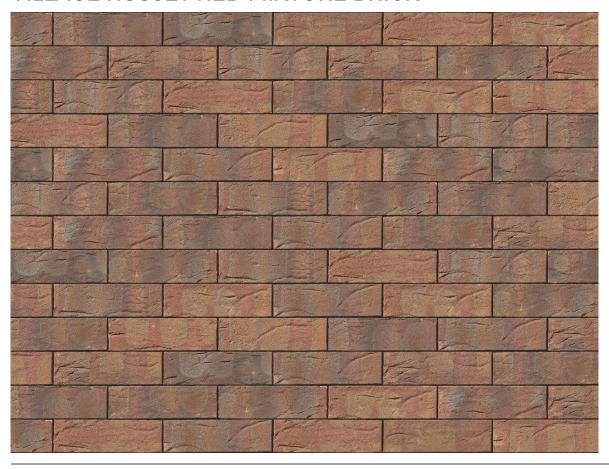

## VILLAGE RUSSET RED MIXTURE BRICK

| Brand                         | Forterra                  |
|-------------------------------|---------------------------|
| Colour                        | Red                       |
| Туре                          | Wirecut                   |
| Dimensions                    | 215mm x 102.5mm x<br>65mm |
| Durability                    | F2                        |
| Active Soluble Salts          | S2                        |
| Dimensional Tolerance & Range | T2, R1                    |
| Water Absorption              | 15%                       |
| Compressive Strength          | 20N/mm <sup>2</sup>       |
| Pack Size                     | 495                       |