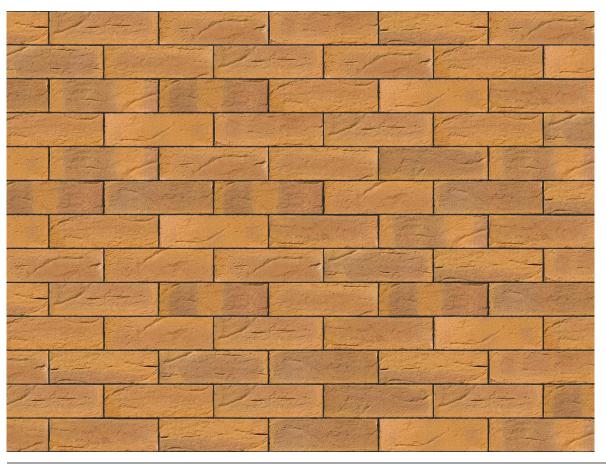

## **TECHNICAL INFORMATION SHEET**

## VILLAGE HONEY GOLD YELLOW BRICK

| Brand                         | Forterra                  |
|-------------------------------|---------------------------|
| Colour                        | Yellow                    |
| Туре                          | Wirecut                   |
| Dimensions                    | 215mm x 102.5mm x<br>65mm |
| Durability                    | F2                        |
| Active Soluble Salts          | S2                        |
| Dimensional Tolerance & Range | T2, R1                    |
| Water Absorption              | 17%                       |
| Compressive Strength          | 30N/mm <sup>2</sup>       |
| Pack Size                     | 495                       |