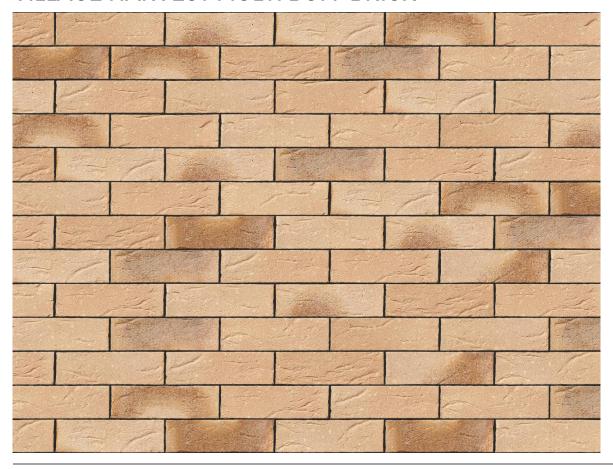

## VILLAGE HARVEST MULTI BUFF BRICK

| Brand                         | Forterra                  |
|-------------------------------|---------------------------|
| Colour                        | Buff                      |
| Туре                          | Wirecut                   |
| Dimensions                    | 215mm x 102.5mm x<br>65mm |
| Durability                    | F2                        |
| Active Soluble Salts          | S2                        |
| Dimensional Tolerance & Range | T2, R1                    |
| Water Absorption              | 20%                       |
| Compressive Strength          | 30N/mm <sup>2</sup>       |
| Pack Size                     | 500                       |