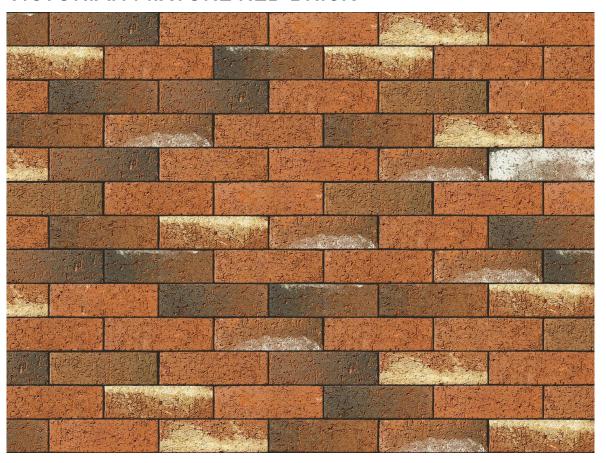

## VICTORIAN MIXTURE RED BRICK

| Forterra                  |
|---------------------------|
| Red                       |
| Wirecut                   |
| 215mm x 102.5mm x<br>65mm |
| F2                        |
| S2                        |
| T2, R1                    |
| 10%                       |
| 40N/mm²                   |
| 520                       |
|                           |