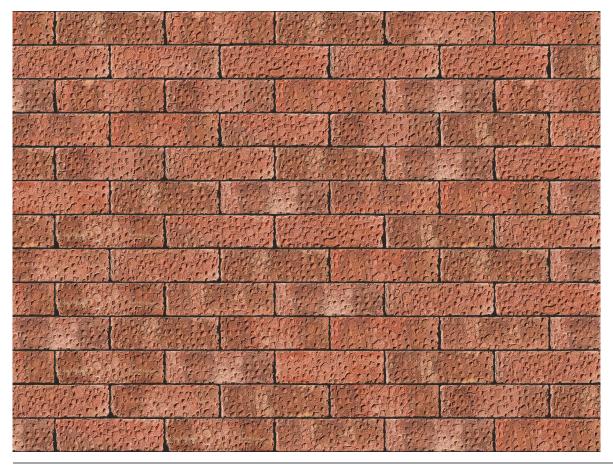

## **TUDOR RED BRICK**

| Brand                         | Forterra                  |
|-------------------------------|---------------------------|
| Colour                        | Red                       |
| Туре                          | Pressed                   |
| Dimensions                    | 215mm x 102.5mm x<br>65mm |
| Durability                    | F1                        |
| Active Soluble Salts          | <b>S</b> 2                |
| Dimensional Tolerance & Range | T2, R1                    |
| Water Absorption              | 23%                       |
| Compressive Strength          | 25N/mm <sup>2</sup>       |
| Pack Size                     | 390                       |