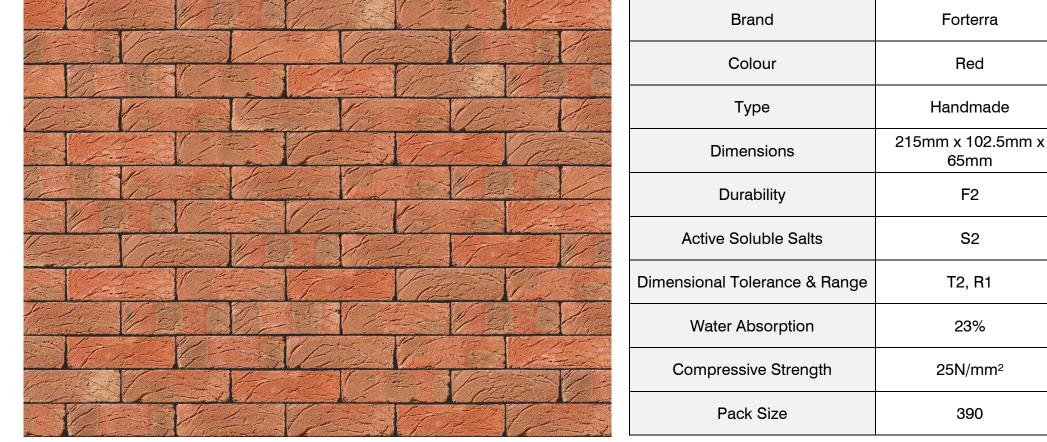

## **TECHNICAL INFORMATION SHEET**

Forterra

Red

65mm

F2

S2

T2, R1

23%

390

## SUNSET RED BRICK

| חפט | AIMER: |  |
|-----|--------|--|

The reproduction of colours and textures is only as accurate as the printing process will allow. Photographic samples should be used when shortlisting products but we advise that an actual sample should be seen before ordering.