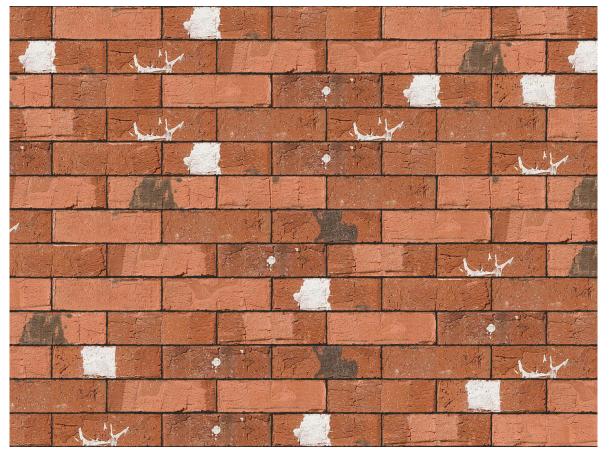

## SOUTH DOWN MULTI RED BRICK

| Brand                         | Forterra                  |
|-------------------------------|---------------------------|
| Colour                        | Red                       |
| Туре                          | Wirecut                   |
| Dimensions                    | 215mm x 102.5mm x<br>65mm |
| Durability                    | F2                        |
| Active Soluble Salts          | S2                        |
| Dimensional Tolerance & Range | T2, R1                    |
| Water Absorption              | 7%                        |
| Compressive Strength          | 75N/mm²                   |
| Pack Size                     | 452                       |