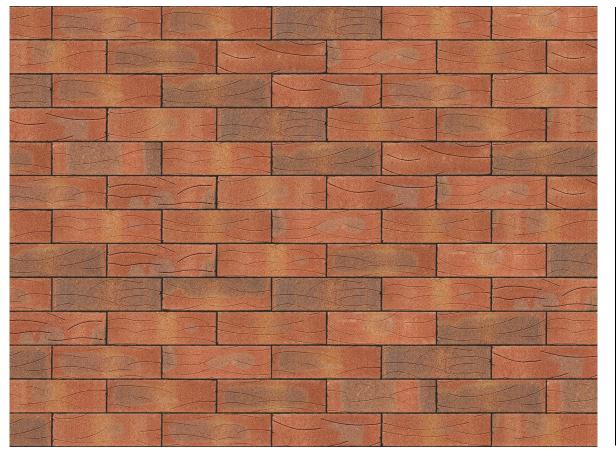

## **TECHNICAL INFORMATION SHEET**

## SHERWOOD RED MIXTURE BRICK

| Brand                         | Forterra                  |
|-------------------------------|---------------------------|
| Colour                        | Red                       |
| Туре                          | Wirecut                   |
| Dimensions                    | 215mm x 102.5mm x<br>65mm |
| Durability                    | F2                        |
| Active Soluble Salts          | S2                        |
| Dimensional Tolerance & Range | T2, R1                    |
| Water Absorption              | 14%                       |
| Compressive Strength          | 30N/mm²                   |
| Pack Size                     | 495                       |