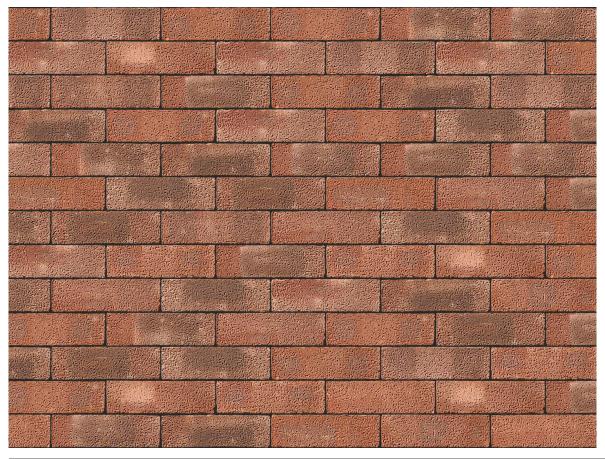

## SANDFACED BROWN BRICK

| Forterra                  |
|---------------------------|
| Brown                     |
| Pressed                   |
| 215mm x 102.5mm x<br>65mm |
| F1                        |
| <b>S</b> 2                |
| T2, R1                    |
| 23%                       |
| 25N/mm <sup>2</sup>       |
| 390                       |
|                           |