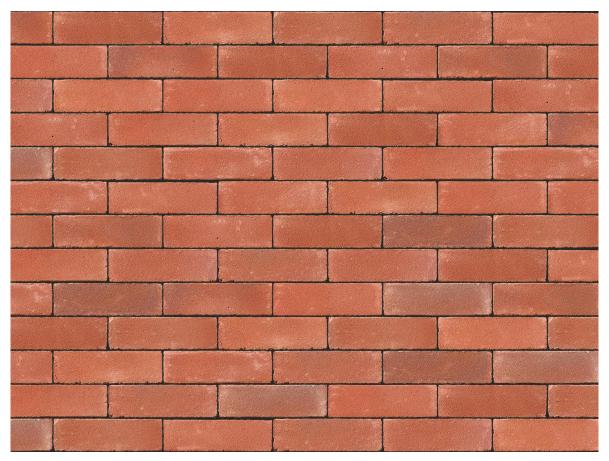

## REGENCY RED BRICK

| Brand                         | Forterra                  |
|-------------------------------|---------------------------|
| Colour                        | Red                       |
| Туре                          | Pressed                   |
| Dimensions                    | 215mm x 102.5mm x<br>65mm |
| Durability                    | F1                        |
| Active Soluble Salts          | S2                        |
| Dimensional Tolerance & Range | T2, R1                    |
| Water Absorption              | 23%                       |
| Compressive Strength          | 25N/mm²                   |
| Pack Size                     | 390                       |