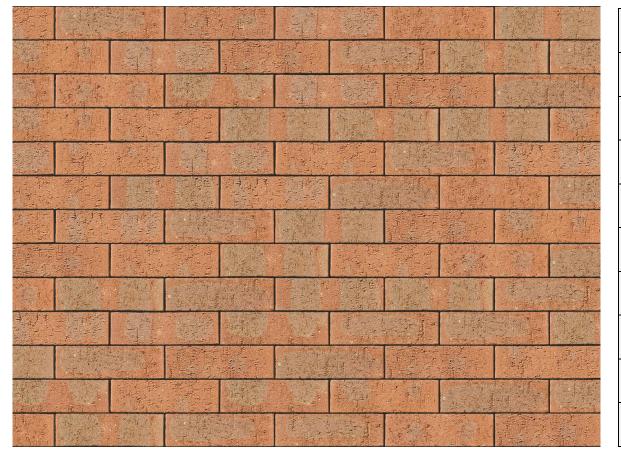

## OLD ENGLISH ROSE RUSTIC RED BRICK

| Brand                         | Forterra                  |
|-------------------------------|---------------------------|
| Colour                        | Red                       |
| Туре                          | Wirecut                   |
| Dimensions                    | 215mm x 102.5mm x<br>65mm |
| Durability                    | F1                        |
| Active Soluble Salts          | S2                        |
| Dimensional Tolerance & Range | T2, R1                    |
| Water Absorption              | 17%                       |
| Compressive Strength          | 25N/mm <sup>2</sup>       |
| Pack Size                     | 495                       |