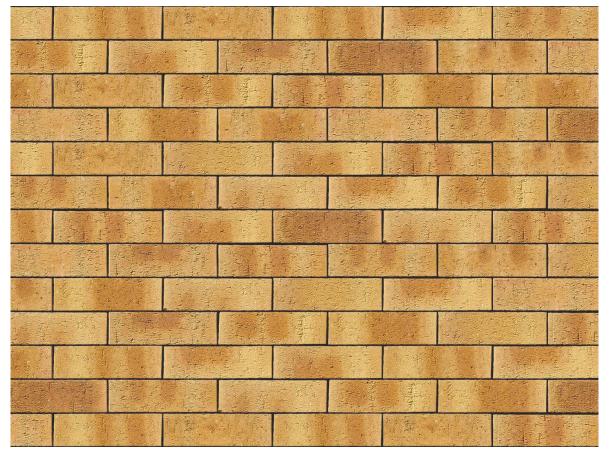

## **TECHNICAL INFORMATION SHEET**

## OLD ENGLISH MIXTURE RUSTIC YELLOW BRICK

| Brand                         | Forterra                  |
|-------------------------------|---------------------------|
| Colour                        | Yellow                    |
| Туре                          | Wirecut                   |
| Dimensions                    | 215mm x 102.5mm x<br>65mm |
| Durability                    | F1                        |
| Active Soluble Salts          | S2                        |
| Dimensional Tolerance & Range | T2, R1                    |
| Water Absorption              | 19%                       |
| Compressive Strength          | 20N/mm <sup>2</sup>       |
| Pack Size                     | 495                       |