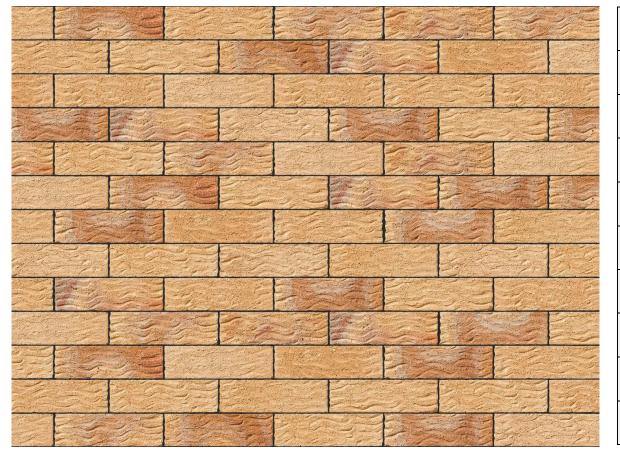

## OLD ENGLISH BUFF MULTI BRICK

| Brand                         | Forterra                  |
|-------------------------------|---------------------------|
| Colour                        | Buff                      |
| Туре                          | Wirecut                   |
| Dimensions                    | 215mm x 102.5mm x<br>65mm |
| Durability                    | F2                        |
| Active Soluble Salts          | S2                        |
| Dimensional Tolerance & Range | T2, R1                    |
| Water Absorption              | 20%                       |
| Compressive Strength          | 30N/mm²                   |
| Pack Size                     | 500                       |