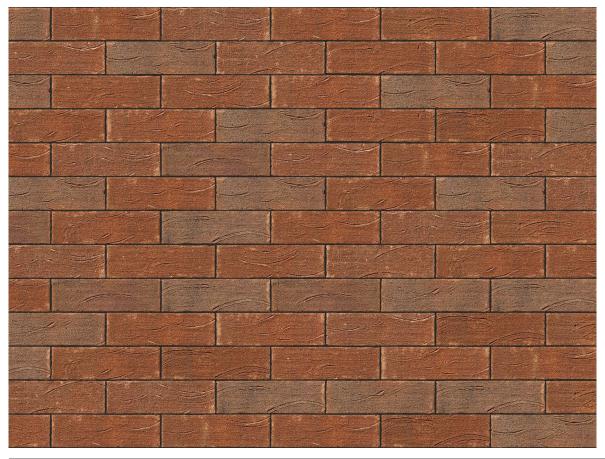

## **TECHNICAL INFORMATION SHEET**

## OLD ENGLISH BRINDLED RED BRICK

| Forterra                  |
|---------------------------|
| Red                       |
| Wirecut                   |
| 215mm x 102.5mm x<br>65mm |
| F2                        |
| <b>S</b> 2                |
| T2, R1                    |
| 20%                       |
| 30N/mm <sup>2</sup>       |
| 500                       |
|                           |