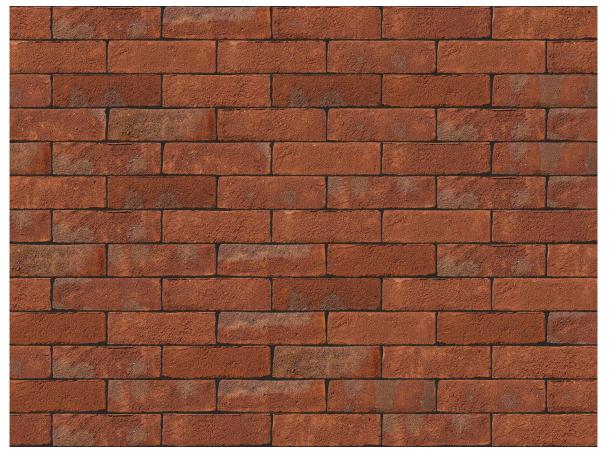

## OAKTHORPE RED MULTI BRICK

| Brand                         | Forterra                  |
|-------------------------------|---------------------------|
| Colour                        | Red                       |
| Туре                          | Thrown                    |
| Dimensions                    | 215mm x 102.5mm x<br>65mm |
| Durability                    | F2                        |
| Active Soluble Salts          | S2                        |
| Dimensional Tolerance & Range | T2, R1                    |
| Water Absorption              | 11%                       |
| Compressive Strength          | 35N/mm <sup>2</sup>       |
| Pack Size                     | 495                       |