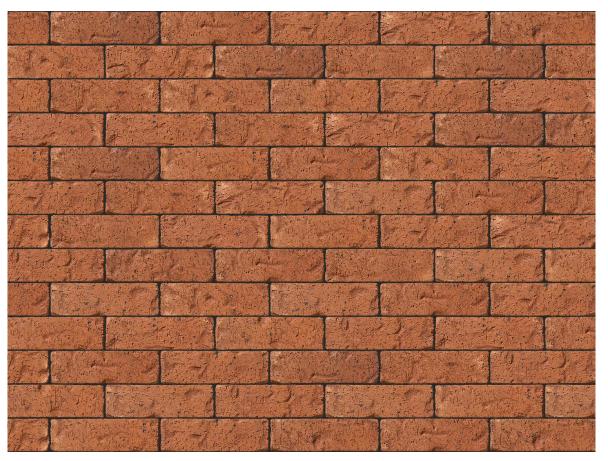

## MEADOW RED BRICK

| Brand                         | Forterra                  |
|-------------------------------|---------------------------|
| Colour                        | Red                       |
| Туре                          | Wirecut                   |
| Dimensions                    | 215mm x 102.5mm x<br>65mm |
| Durability                    | F1                        |
| Active Soluble Salts          | S2                        |
| Dimensional Tolerance & Range | T2, R1                    |
| Water Absorption              | 7%                        |
| Compressive Strength          | 75N/mm²                   |
| Pack Size                     | 468                       |