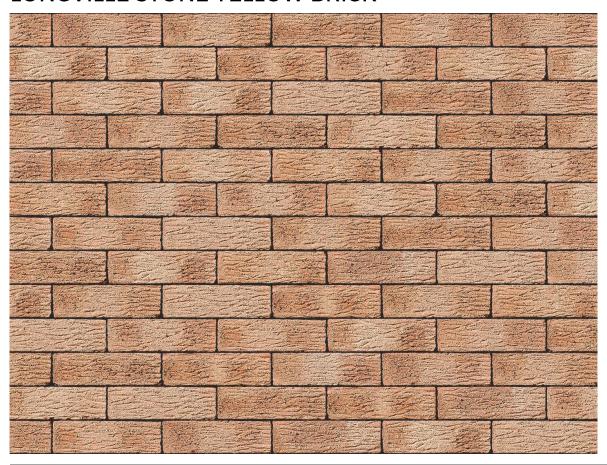

## LONGVILLE STONE YELLOW BRICK

| Brand                         | Forterra                  |
|-------------------------------|---------------------------|
| Colour                        | Yellow                    |
| Туре                          | Pressed                   |
| Dimensions                    | 215mm x 102.5mm x<br>65mm |
| Durability                    | F1                        |
| Active Soluble Salts          | <b>S</b> 2                |
| Dimensional Tolerance & Range | T2, R1                    |
| Water Absorption              | 23%                       |
| Compressive Strength          | 25N/mm <sup>2</sup>       |
| Pack Size                     | 390                       |