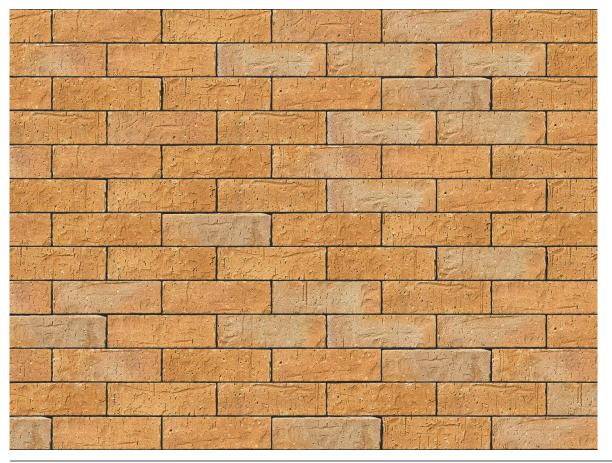

## LEICESTERSHIRE RUSSET MIXTURE YELLOW BRICK

| Brand                         | Forterra                  |
|-------------------------------|---------------------------|
| Colour                        | Yellow                    |
| Туре                          | Wirecut                   |
| Dimensions                    | 215mm x 102.5mm x<br>65mm |
| Durability                    | F2                        |
| Active Soluble Salts          | S2                        |
| Dimensional Tolerance & Range | T2, R1                    |
| Water Absorption              | 20%                       |
| Compressive Strength          | 30N/mm²                   |
| Pack Size                     | 500                       |