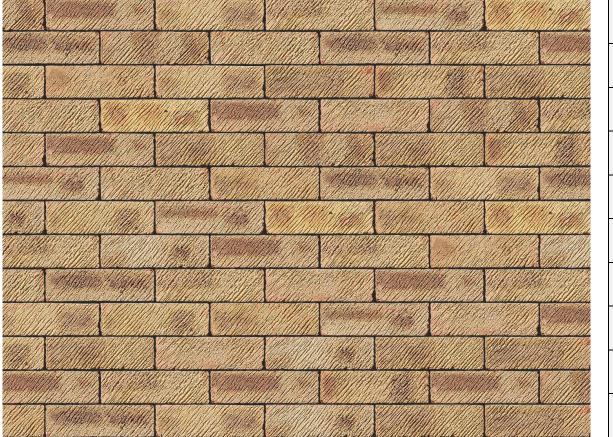

## **IRONSTONE YELLOW BRICK**

| Brand                         | Forterra                  |
|-------------------------------|---------------------------|
| Colour                        | Yellow                    |
| Туре                          | Pressed                   |
| Dimensions                    | 215mm x 102.5mm x<br>65mm |
| Durability                    | F1                        |
| Active Soluble Salts          | S2                        |
| Dimensional Tolerance & Range | T2, R1                    |
| Water Absorption              | 23%                       |
| Compressive Strength          | 25N/mm²                   |
| Pack Size                     | 390                       |