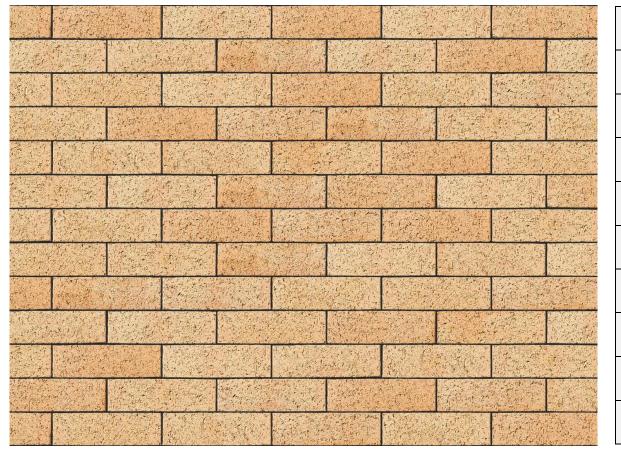

## INGLEBOROUGH BUFF MULTI BRICK

| Brand                         | Forterra                  |
|-------------------------------|---------------------------|
| Colour                        | Orange                    |
| Туре                          | Wirecut                   |
| Dimensions                    | 215mm x 102.5mm x<br>65mm |
| Durability                    | F2                        |
| Active Soluble Salts          | S2                        |
| Dimensional Tolerance & Range | T2, R1                    |
| Water Absorption              | 10%                       |
| Compressive Strength          | 40N/mm <sup>2</sup>       |
| Pack Size                     | 520                       |