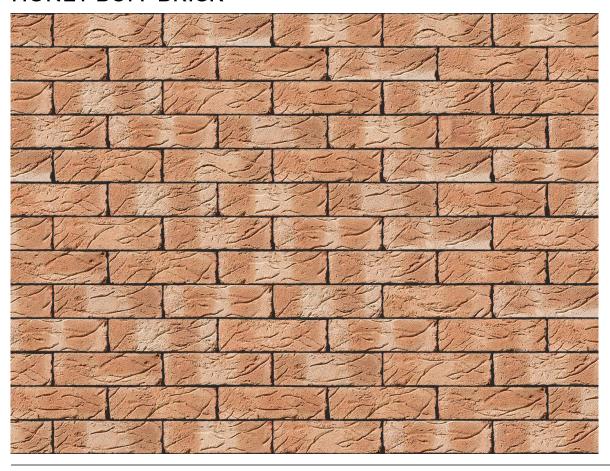

## **HONEY BUFF BRICK**

| Forterra                  |
|---------------------------|
| Yellow                    |
| Pressed                   |
| 215mm x 102.5mm x<br>65mm |
| F1                        |
| S2                        |
| T2, R1                    |
| 23%                       |
| 25N/mm <sup>2</sup>       |
| 390                       |
|                           |