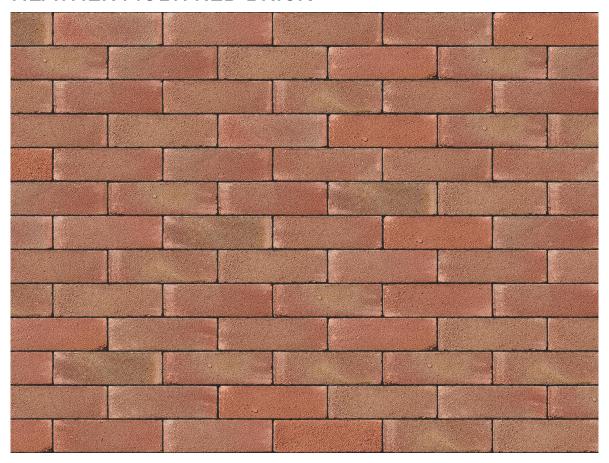

## **HEATHER MULTI RED BRICK**

| Brand                         | Forterra                  |
|-------------------------------|---------------------------|
| Colour                        | Red                       |
| Туре                          | Pressed                   |
| Dimensions                    | 215mm x 102.5mm x<br>65mm |
| Durability                    | F2                        |
| Active Soluble Salts          | <b>S</b> 2                |
| Dimensional Tolerance & Range | T2, R1                    |
| Water Absorption              | 7%                        |
| Compressive Strength          | 75N/mm²                   |
| Pack Size                     | 452                       |